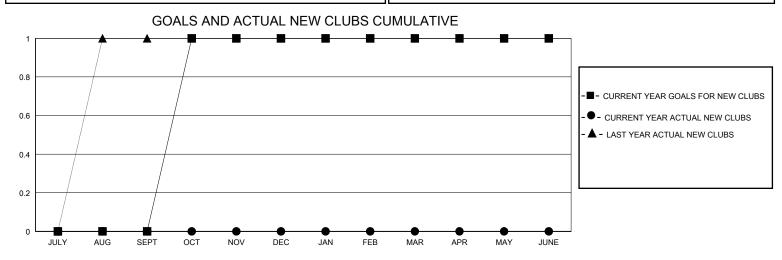

## MONTHLY MEMBERSHIP PROGRESS REPORT

District 33 N

GMT: LOCATION MASSACHUSETTS GMT CA

| CIVIT.        |               | LOC         | ,, (11011 IVII 1007 10 |                       |                        |                         | CIVIT Of C                                         |  |
|---------------|---------------|-------------|------------------------|-----------------------|------------------------|-------------------------|----------------------------------------------------|--|
|               | Clut          | os          |                        | Members               |                        |                         |                                                    |  |
|               | RESULTS FOR   | R 2023-2024 |                        | RESULTS FOR 2023-2024 |                        |                         |                                                    |  |
| QUARTER       | NEW CLUB GOAL | NEW CLUBS   | DROPPED CLUBS          | QUARTER MEM           | BER GROWTH NET<br>GOAL | MEMBER GROWTH<br>ACTUAL | DROPPED<br>MEMBERS ACTUAL<br>(including transfers) |  |
| JULY/AUG/SEPT | 0             | 0           | 0                      | JULY/AUG/SEPT         | 2                      | 12                      | 17                                                 |  |
| OCT/NOV/DEC   | 1             | 0           | 1                      | OCT/NOV/DEC           | 3                      | 27                      | 16                                                 |  |
| JAN/FEB/MAR   | 0             | 0           | 0                      | JAN/FEB/MAR           | 3                      | 0                       | 0                                                  |  |
| APR/MAY/JUNE  | 0             | 0           | 0                      | APR/MAY/JUNE          | 4                      | 0                       | 0                                                  |  |