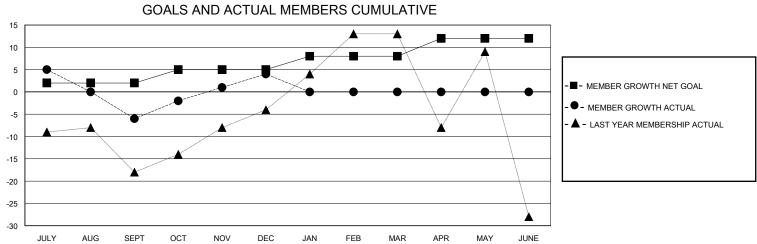

## MONTHLY MEMBERSHIP PROGRESS REPORT

District 33 N

GMT: LOCATION MASSACHUSETTS GMT CA

| CIVIT.        |               | LOC         | ,, (11011 IVII 1007 10 |                       |                        |                         | CIVIT Of C                                         |  |
|---------------|---------------|-------------|------------------------|-----------------------|------------------------|-------------------------|----------------------------------------------------|--|
|               | Clut          | os          |                        | Members               |                        |                         |                                                    |  |
|               | RESULTS FOR   | R 2023-2024 |                        | RESULTS FOR 2023-2024 |                        |                         |                                                    |  |
| QUARTER       | NEW CLUB GOAL | NEW CLUBS   | DROPPED CLUBS          | QUARTER MEM           | BER GROWTH NET<br>GOAL | MEMBER GROWTH<br>ACTUAL | DROPPED<br>MEMBERS ACTUAL<br>(including transfers) |  |
| JULY/AUG/SEPT | 0             | 0           | 0                      | JULY/AUG/SEPT         | 2                      | 12                      | 17                                                 |  |
| OCT/NOV/DEC   | 1             | 0           | 1                      | OCT/NOV/DEC           | 3                      | 27                      | 16                                                 |  |
| JAN/FEB/MAR   | 0             | 0           | 0                      | JAN/FEB/MAR           | 3                      | 0                       | 0                                                  |  |
| APR/MAY/JUNE  | 0             | 0           | 0                      | APR/MAY/JUNE          | 4                      | 0                       | 0                                                  |  |